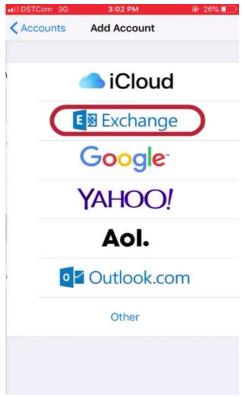

## 2. Click Add Account > Exchange.

3. Enter

email details.

For example;

Email: ali\_ahmad@jpm.gov.bn

Description: Office Email

4. Click **Next > Configure Manually**.