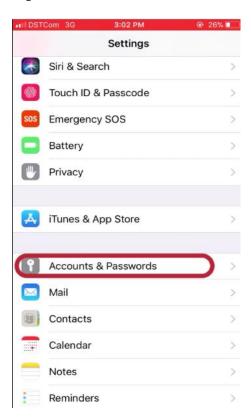

# IOS DEVICES ACTIVESYNC SETUP CONFIGURATION GUIDE

# 1. Go to Settings > Accounts & Password.



## 2. Click Add Account > Exchange.



3. Enter

email details.

For example;

Email: ali\_ahmad@jpm.gov.bn

Description: Office Email



4. Click **Next > Configure Manually**.



## 5. Enter below details.

Server: webmail.gov.bnDomain: example BNPMO

## \*Domain list:

| Ministry                   | Domain |
|----------------------------|--------|
| PMO and its departments    | BNPMO  |
| MOF and its departments    | BNMOF  |
| MOHA and its departments   | BNMOHA |
| MIPR and its departments   | BNMIPR |
| MOD and its departments    | BNMOD  |
| MCYS and its departments   | BNMCYS |
| МОН                        | вимон  |
| MORA and its departments   | BNMORA |
| MOC and its departments    | BNMOC  |
| MOE, UTB, UNISSA           | BNMOE  |
| MEMI                       | BNMEMI |
| EGN