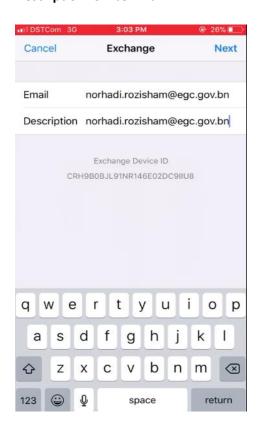

## 2. Click Add Account > Exchange.

3. Enter

email details.

For example;

Email: ali\_ahmad@jpm.gov.bn

Description: Office Email

4. Click **Next > Configure Manually**.