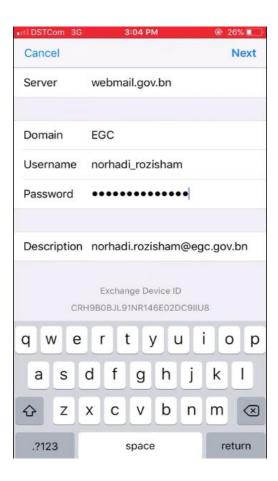

## 5. Enter below details.

Server: webmail.gov.bnDomain: example BNPMO

• **Username:** enter username example ali\_ahmad

• Password: enter password example p@ssw0rd123

- 6. Click **Next > Save**
- 7. Open Mail App.