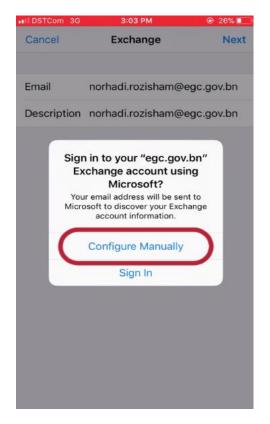

## 2. Click Add Account > Exchange.

3. Enter

email details.

For example;

Email: ali\_ahmad@jpm.gov.bn

Description: Office Email

4. Click **Next > Configure Manually**.

## 5. Enter below details.

Server: webmail.gov.bnDomain: example BNPMO