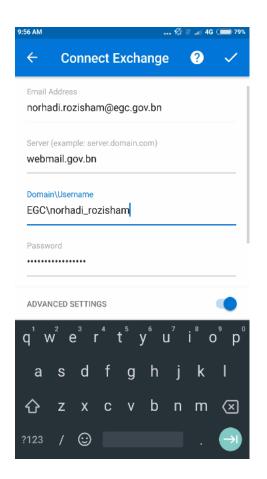

- 5. Enter below details.
  - Server: webmail.gov.bn
  - **Domain\username:** *example BNPMO*\*ali\_ahmad*

## \*Domain list:

| Ministry                   | Domain |
|----------------------------|--------|
| PMO and its departments    | BNPMO  |
| MOF and its departments    | BNMOF  |
| MOHA and its departments   | BNMOHA |
| MIPR and its departments   | BNMIPR |
| MOD and its departments    | BNMOD  |
| MCYS and its departments   | BNMCYS |
| МОН                        | BNMOH  |
| MORA and its departments   | BNMORA |
| MOC and its departments    | BNMOC  |
| MOE, UTB, UNISSA           | BNMOE  |
| MEMI                       | BNMEMI |
| EGNC, BruneiHalal, Yayasan | EGC    |

• Password: example p@ssw0rd123

6. Click **Skip** twice (2) and you will be directed to your Inbox.